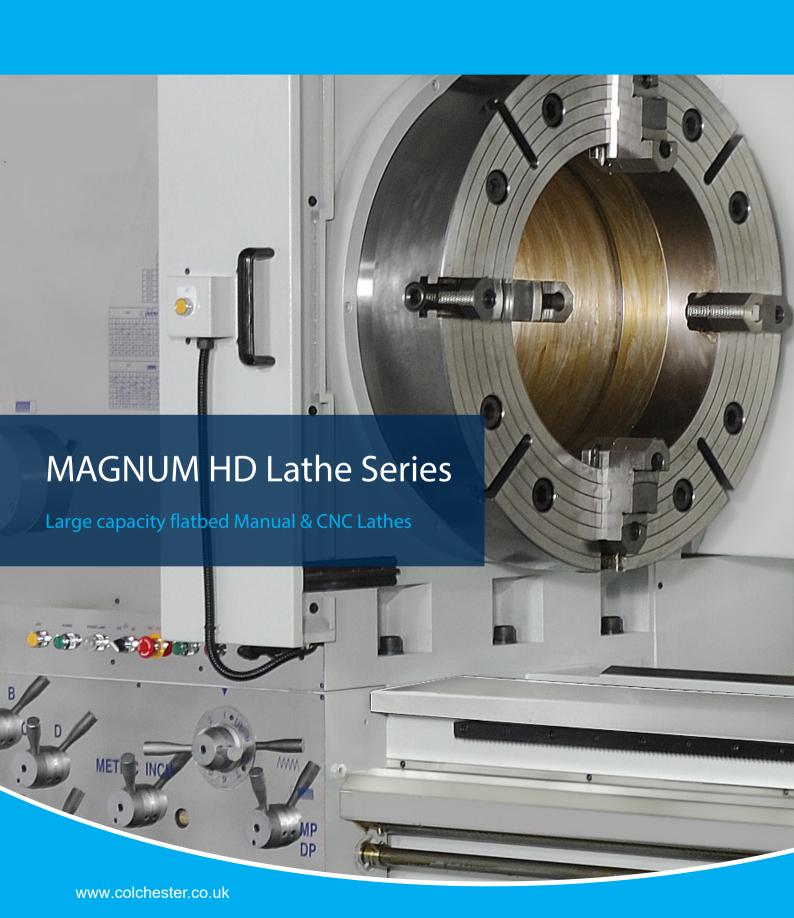

## **Colchester Magnum HD Series Centre & CNC lathes**

The Colchester Magnum HD series of large capacity, high specification centre and CNC lathes gives more versatility to specialised turning applications. Magnum HD centre and CNC lathes are all manufactured with a one piece bed, floor type casting and are subjected to the same rigorous quality control processes as our other world renowned Colchester and Harrison lathe ranges.