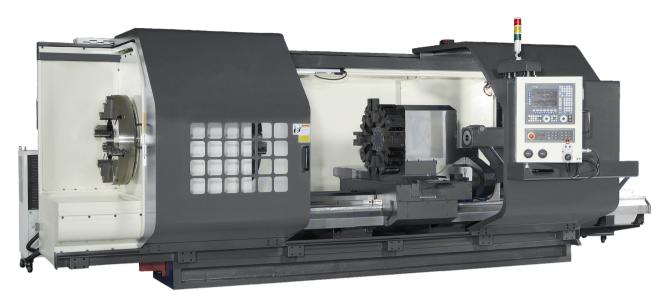

# MAGNUM HD Series CNC Lathe Specifications

| CONTROLLER         FANUC 0I-TF (Siemens with Shopturn option)           CAPACITY         Centre height         445mm         510mm         575mm         645mm           Swing over bed         880mm         1010mm         1135mm         1275 mr           Swing over cross-slide         505mm         630mm         760mm         900mm           Distance between centres         1500 / 2000 / 3000 / 4000 / 5000 / 6000mm           BED         Width         560mm           CARRIAGE         Cross slide Width         350mm           HEADSTOCK         Spindle motor power         30 / 37kW (37.5 / 45kW option) | HD<br>75                                    |  |  |  |  |
|-------------------------------------------------------------------------------------------------------------------------------------------------------------------------------------------------------------------------------------------------------------------------------------------------------------------------------------------------------------------------------------------------------------------------------------------------------------------------------------------------------------------------------------------------------------------------------------------------------------------------------|---------------------------------------------|--|--|--|--|
| Centre height         445mm         510mm         575mm         645mm           Swing over bed         880mm         1010mm         1135mm         1275 mr           Swing over cross-slide         505mm         630mm         760mm         900mm           Distance between centres         1500 / 2000 / 3000 / 4000 / 5000 / 6000mm           BED         Width         560mm           CARRIAGE         Cross slide Width         350mm           HEADSTOCK         Spindle motor power         30 / 37kW (37.5 / 45kW option)                                                                                          | FANUC 0I-TF (Siemens with Shopturn option)  |  |  |  |  |
| Swing over bed         880mm         1010mm         1135mm         1275 mm           Swing over cross-slide         505mm         630mm         760mm         900mm           Distance between centres         1500 / 2000 / 3000 / 4000 / 5000 / 6000mm           BED         Width         560mm           CARRIAGE         Cross slide Width         350mm           HEADSTOCK         Spindle motor power         30 / 37kW (37.5 / 45kW option)                                                                                                                                                                          |                                             |  |  |  |  |
| Swing over cross-slide         505mm         630mm         760mm         900mm           Distance between centres         1500 / 2000 / 3000 / 4000 / 5000 / 6000mm           BED           Width         560mm           CARRIAGE           Cross slide Width         350mm           HEADSTOCK           Spindle motor power         30 / 37kW (37.5 / 45kW option)                                                                                                                                                                                                                                                         | 1                                           |  |  |  |  |
| Distance between centres         1500 / 2000 / 3000 / 4000 / 5000 / 6000mm           BED         Width           CARRIAGE         Toss slide Width           Cross slide Width         350mm           HEADSTOCK         Spindle motor power           30 / 37kW (37.5 / 45kW option)                                                                                                                                                                                                                                                                                                                                         | n                                           |  |  |  |  |
| BED           Width         560mm           CARRIAGE           Cross slide Width         350mm           HEADSTOCK           Spindle motor power         30 / 37kW (37.5 / 45kW option)                                                                                                                                                                                                                                                                                                                                                                                                                                       | ı                                           |  |  |  |  |
| Width         560mm           CARRIAGE           Cross slide Width         350mm           HEADSTOCK           Spindle motor power         30 / 37kW (37.5 / 45kW option)                                                                                                                                                                                                                                                                                                                                                                                                                                                     | 1500 / 2000 / 3000 / 4000 / 5000 / 6000mm   |  |  |  |  |
| CARRIAGE Cross slide Width 350mm HEADSTOCK Spindle motor power 30 / 37kW (37.5 / 45kW option)                                                                                                                                                                                                                                                                                                                                                                                                                                                                                                                                 |                                             |  |  |  |  |
| Cross slide Width 350mm  HEADSTOCK  Spindle motor power 30 / 37kW (37.5 / 45kW option)                                                                                                                                                                                                                                                                                                                                                                                                                                                                                                                                        | 560mm                                       |  |  |  |  |
| HEADSTOCK Spindle motor power 30 / 37kW (37.5 / 45kW option)                                                                                                                                                                                                                                                                                                                                                                                                                                                                                                                                                                  |                                             |  |  |  |  |
| Spindle motor power 30 / 37kW (37.5 / 45kW option)                                                                                                                                                                                                                                                                                                                                                                                                                                                                                                                                                                            | 350mm                                       |  |  |  |  |
|                                                                                                                                                                                                                                                                                                                                                                                                                                                                                                                                                                                                                               |                                             |  |  |  |  |
| 0.1.11.1.100                                                                                                                                                                                                                                                                                                                                                                                                                                                                                                                                                                                                                  | 30 / 37kW (37.5 / 45kW option)              |  |  |  |  |
| Spindle bore 154mm to 420mm                                                                                                                                                                                                                                                                                                                                                                                                                                                                                                                                                                                                   | 154mm to 420mm                              |  |  |  |  |
| Spindle nose A2-11 to A2-28                                                                                                                                                                                                                                                                                                                                                                                                                                                                                                                                                                                                   | A2-11 to A2-28                              |  |  |  |  |
| TURRET                                                                                                                                                                                                                                                                                                                                                                                                                                                                                                                                                                                                                        |                                             |  |  |  |  |
| Standard toolpost Hydraulic 4 way toolpost (VDI Disc option)                                                                                                                                                                                                                                                                                                                                                                                                                                                                                                                                                                  | Hydraulic 4 way toolpost (VDI Disc option)  |  |  |  |  |
| No. of tool stations 4 / 8 or 12                                                                                                                                                                                                                                                                                                                                                                                                                                                                                                                                                                                              | 4 / 8 or 12                                 |  |  |  |  |
| Tool shank cross section 32 x 32mm                                                                                                                                                                                                                                                                                                                                                                                                                                                                                                                                                                                            | 32 x 32mm                                   |  |  |  |  |
| Tool shank diameter max. 63.5 mm                                                                                                                                                                                                                                                                                                                                                                                                                                                                                                                                                                                              | 63.5 mm                                     |  |  |  |  |
| TRAVEL                                                                                                                                                                                                                                                                                                                                                                                                                                                                                                                                                                                                                        |                                             |  |  |  |  |
| Cross Slide (x-axis) travel 630mm                                                                                                                                                                                                                                                                                                                                                                                                                                                                                                                                                                                             | 630mm                                       |  |  |  |  |
| Longitudinal (z-axis) travel 1500 / 2000 / 3000 / 4000 / 5000 / 6000mm                                                                                                                                                                                                                                                                                                                                                                                                                                                                                                                                                        | 1500 / 2000 / 3000 / 4000 / 5000 / 6000mm   |  |  |  |  |
| Cutting feed rate X axis: 0.001~250, Z-axis: 0.001~400 mm/rev                                                                                                                                                                                                                                                                                                                                                                                                                                                                                                                                                                 | X axis: 0.001~250, Z-axis: 0.001~400 mm/rev |  |  |  |  |
| Rapid travel X-axis: 6, Z-axis: 7.5 m/min                                                                                                                                                                                                                                                                                                                                                                                                                                                                                                                                                                                     | X-axis:6, Z-axis: 7.5 m/min                 |  |  |  |  |
| Ball screw diameter X-axis: 50, Z-axis: 80mm                                                                                                                                                                                                                                                                                                                                                                                                                                                                                                                                                                                  | X-axis:50, Z-axis: 80mm                     |  |  |  |  |
| TAILSTOCK                                                                                                                                                                                                                                                                                                                                                                                                                                                                                                                                                                                                                     |                                             |  |  |  |  |
| Quill type Built-in type, dead tailstock quill                                                                                                                                                                                                                                                                                                                                                                                                                                                                                                                                                                                | Built-in type, dead tailstock quill         |  |  |  |  |
| Quill diameter 145mm                                                                                                                                                                                                                                                                                                                                                                                                                                                                                                                                                                                                          |                                             |  |  |  |  |
| Quill travel 200mm                                                                                                                                                                                                                                                                                                                                                                                                                                                                                                                                                                                                            |                                             |  |  |  |  |