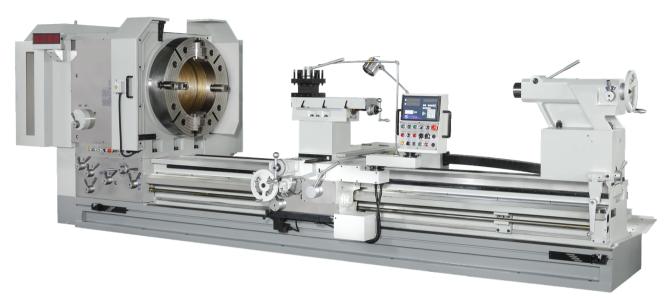

## **MAGNUM HD Series Centre Lathe Specifications**

|                               | Magnum HD 880                                                                          | Magnum HD 1010 | Magnum HD 1135 | Magnum HD 1275 |  |
|-------------------------------|----------------------------------------------------------------------------------------|----------------|----------------|----------------|--|
| CAPACITY                      |                                                                                        |                |                |                |  |
| Centre height                 | 445mm                                                                                  | 510mm          | 575mm          | 645mm          |  |
| Swing over bed                | 880mm                                                                                  | 1010mm         | 1135mm         | 1275mm         |  |
| Swing over cross-slide        | 615mm                                                                                  | 745mm          | 875mm          | 1015mm         |  |
| Swing in gap                  | 1340mm                                                                                 | 1470mm         | 1600mm         | 1740mm         |  |
| Gap width from headstock      | 600mm                                                                                  |                |                |                |  |
| Distance between centres      | 1500 / 2000 / 3000 / 4000 / 5000 / 6000 / 7000 / 8000 / 9000 / 10000 / 11000 / 12000mm |                |                |                |  |
| BED                           |                                                                                        |                |                |                |  |
| Width (w/o auxilliary guide)  | 560mm                                                                                  |                |                |                |  |
| Width (with auxilliary guide) | 660mm                                                                                  |                |                |                |  |
| CARRIAGE                      |                                                                                        |                |                |                |  |
| Cross slide travel            | 670mm                                                                                  |                |                |                |  |
| Compound rest travel          | 450mm                                                                                  |                |                |                |  |
| 4-way toolpost width          | 205mm                                                                                  |                |                |                |  |
| HEADSTOCK                     |                                                                                        |                |                |                |  |
| Spindle motor power           | 22kW (30kW / 37kW option)                                                              |                |                |                |  |
| Spindle bore                  | 154mm to 560mm                                                                         |                |                |                |  |
| Spindle nose                  | A2-11 to A2-28                                                                         |                |                |                |  |
| TAILSTOCK                     |                                                                                        |                |                |                |  |
| Quill diameter                | 115mm                                                                                  |                |                |                |  |
| Quill thread                  | 200mm                                                                                  |                |                |                |  |
| Quill inner taper             | MT6                                                                                    |                |                |                |  |
| Bearing surface on bedways    | 500mm                                                                                  |                |                |                |  |