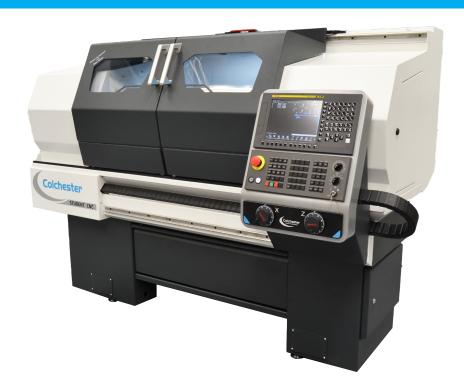

## **Student CNC Lathe**

Compact, powerful and easy to use.

The compact Colchester Student CNC lathe is designed and engineered in the UK using the same construction as the market leading Colchester Student geared head centre lathe.

Fitted with the latest FANUC CNC controls gives the user ultimate flexibility in programming, including ISO, conversational Manual Guide I, or via CAD/CAM. Ideally suited for education and industrial applications. Designed for fast, high-quality repeatability, accuracy and surface finish to exacting toolroom accuracy standards (DIN 8605), which ultimately significantly reduces component production costs.

## **Standard Equipment**

- FANUC 0i-TF Plus CNC control system with 10.4" colour screen
- Manual Guide I conversational programming system
- Alpha Link CAD/CAM offline programming software
- PBI Super Precision 3-Jaw scroll chuck
- Dickson quick change tool post and tool holders
- Automatic slideways and ballscrew lubrication system
- Manual tailstock
- Coolant pump system
- Machine work light
- Easy access to work zone
- Compact footprint
- Automation & Industry 4.0 ready
- Easy installation